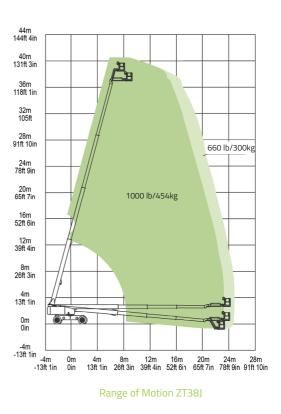

### Comply with CE/ANSI/CSA Standard

| Model                                          | ZT                             | ZT38J                        |  |
|------------------------------------------------|--------------------------------|------------------------------|--|
|                                                | Imperial                       | Metric                       |  |
|                                                | Size                           |                              |  |
| Work Height                                    | 131ft 11in                     | 40.2m                        |  |
| Platform Height                                | 125ft 4in                      | 38.2m                        |  |
| Horizontal Outreach                            | 82ft                           | 25m                          |  |
| A - Stowed Length                              | 40ft 4in                       | 12.3m                        |  |
| B - Stowed Width                               | 8ft 2in                        | 2.49m                        |  |
| C - Stowed Height                              | 9ft 10in                       | Зm                           |  |
| D - Platform Length                            | 8ft                            | 2.44m                        |  |
| E - Platform Width                             | 3ft                            | 0.91m                        |  |
| Jib Length                                     | 5ft                            | 1.53m                        |  |
| F - Wheelbase                                  | 12ft 6in                       | 3.81m                        |  |
| Tread                                          | 6ft 8in/11ft 2in               | 2.05/3.41m                   |  |
| G - Ground Clearance                           | 1ft 4in                        | 0.41m                        |  |
| Performance                                    |                                |                              |  |
| Platform Capacity<br>(Unrestricted/Restricted) | 660/1000lb                     | 300/454kg                    |  |
| Drive Speed (Stowed)                           | 3.1mph                         | 5km/h                        |  |
| Gradeability                                   | 45%                            | 45% (24°)                    |  |
| Turning Radius (Inside)                        | 10ft 10in/25ft 3in             | 3.3/7.7m                     |  |
| Turning Radius (Outside)                       | 26ft 11in/35ft 5in             | 8.2/10.8m                    |  |
| Turntable Swing                                | 360° co                        | 360° continuous              |  |
| Platform Rotation                              | ±                              | ±90°                         |  |
| Tail Swing                                     | 7ft 1in                        | 1.46m                        |  |
| Jib (Range of Articulation)                    | 135° (-                        | 135° (-60°~75°)              |  |
| Max. Wind Speed                                | 28mph                          | 12.5m/s                      |  |
|                                                | Power                          |                              |  |
| Engine                                         | Cummir                         | Cummins QSF2.8               |  |
| Engine Power                                   | 73hp/2400rpm                   | 54kw/2400rpm                 |  |
| Fuel Tank Capacity                             | 52.8 (us gal)                  | 200L                         |  |
| Control Voltage                                | 12                             | 12V DC                       |  |
| Hydraulic Tank Capacity                        | 66 (us gal)                    | 250L                         |  |
| Drive Mode                                     | 4                              | 4WD                          |  |
| Steering Mode                                  | Four wheels/F                  | Four wheels/Front wheel/Crab |  |
| Tire                                           |                                |                              |  |
| Туре                                           | IN445/50D710 Foam-filled Tires |                              |  |
|                                                | Weight                         |                              |  |
| Gross                                          | 45636lb                        | 20700kg                      |  |