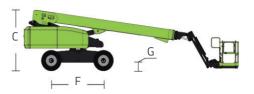

### Comply with CE/ANSI/CSA Standard

| Model                                          | ZT                             | ZT38J                        |  |
|------------------------------------------------|--------------------------------|------------------------------|--|
|                                                | Imperial                       | Metric                       |  |
|                                                | Size                           |                              |  |
| Work Height                                    | 131ft 11in                     | 40.2m                        |  |
| Platform Height                                | 125ft 4in                      | 38.2m                        |  |
| Horizontal Outreach                            | 82ft                           | 25m                          |  |
| A - Stowed Length                              | 40ft 4in                       | 12.3m                        |  |
| B - Stowed Width                               | 8ft 2in                        | 2.49m                        |  |
| C - Stowed Height                              | 9ft 10in                       | Зm                           |  |
| D - Platform Length                            | 8ft                            | 2.44m                        |  |
| E - Platform Width                             | 3ft                            | 0.91m                        |  |
| Jib Length                                     | 5ft                            | 1.53m                        |  |
| F - Wheelbase                                  | 12ft 6in                       | 3.81m                        |  |
| Tread                                          | 6ft 8in/11ft 2in               | 2.05/3.41m                   |  |
| G - Ground Clearance                           | 1ft 4in                        | 0.41m                        |  |
| Performance                                    |                                |                              |  |
| Platform Capacity<br>(Unrestricted/Restricted) | 660/1000lb                     | 300/454kg                    |  |
| Drive Speed (Stowed)                           | 3.1mph                         | 5km/h                        |  |
| Gradeability                                   | 45%                            | 45% (24°)                    |  |
| Turning Radius (Inside)                        | 10ft 10in/25ft 3in             | 3.3/7.7m                     |  |
| Turning Radius (Outside)                       | 26ft 11in/35ft 5in             | 8.2/10.8m                    |  |
| Turntable Swing                                | 360° co                        | 360° continuous              |  |
| Platform Rotation                              | ±                              | ±90°                         |  |
| Tail Swing                                     | 7ft 1in                        | 1.46m                        |  |
| Jib (Range of Articulation)                    | 135° (-                        | 135° (-60°~75°)              |  |
| Max. Wind Speed                                | 28mph                          | 12.5m/s                      |  |
|                                                | Power                          |                              |  |
| Engine                                         | Cummir                         | Cummins QSF2.8               |  |
| Engine Power                                   | 73hp/2400rpm                   | 54kw/2400rpm                 |  |
| Fuel Tank Capacity                             | 52.8 (us gal)                  | 200L                         |  |
| Control Voltage                                | 12                             | 12V DC                       |  |
| Hydraulic Tank Capacity                        | 66 (us gal)                    | 250L                         |  |
| Drive Mode                                     | 4                              | 4WD                          |  |
| Steering Mode                                  | Four wheels/F                  | Four wheels/Front wheel/Crab |  |
| Tire                                           |                                |                              |  |
| Туре                                           | IN445/50D710 Foam-filled Tires |                              |  |
|                                                | Weight                         |                              |  |
| Gross                                          | 45636lb                        | 20700kg                      |  |