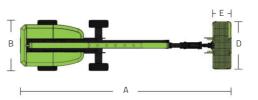

### Comply with CE/ANSI/CSA Standard

| Model                                          | ZT                             | ZT38J                        |  |
|------------------------------------------------|--------------------------------|------------------------------|--|
|                                                | Imperial                       | Metric                       |  |
|                                                | Size                           |                              |  |
| Work Height                                    | 131ft 11in                     | 40.2m                        |  |
| Platform Height                                | 125ft 4in                      | 38.2m                        |  |
| Horizontal Outreach                            | 82ft                           | 25m                          |  |
| A - Stowed Length                              | 40ft 4in                       | 12.3m                        |  |
| B - Stowed Width                               | 8ft 2in                        | 2.49m                        |  |
| C - Stowed Height                              | 9ft 10in                       | Зm                           |  |
| D - Platform Length                            | 8ft                            | 2.44m                        |  |
| E - Platform Width                             | 3ft                            | 0.91m                        |  |
| Jib Length                                     | 5ft                            | 1.53m                        |  |
| F - Wheelbase                                  | 12ft 6in                       | 3.81m                        |  |
| Tread                                          | 6ft 8in/11ft 2in               | 2.05/3.41m                   |  |
| G - Ground Clearance                           | 1ft 4in                        | 0.41m                        |  |
| Performance                                    |                                |                              |  |
| Platform Capacity<br>(Unrestricted/Restricted) | 660/1000lb                     | 300/454kg                    |  |
| Drive Speed (Stowed)                           | 3.1mph                         | 5km/h                        |  |
| Gradeability                                   | 45%                            | 45% (24°)                    |  |
| Turning Radius (Inside)                        | 10ft 10in/25ft 3in             | 3.3/7.7m                     |  |
| Turning Radius (Outside)                       | 26ft 11in/35ft 5in             | 8.2/10.8m                    |  |
| Turntable Swing                                | 360° co                        | 360° continuous              |  |
| Platform Rotation                              | ±                              | ±90°                         |  |
| Tail Swing                                     | 7ft 1in                        | 1.46m                        |  |
| Jib (Range of Articulation)                    | 135° (-                        | 135° (-60°~75°)              |  |
| Max. Wind Speed                                | 28mph                          | 12.5m/s                      |  |
|                                                | Power                          |                              |  |
| Engine                                         | Cummir                         | Cummins QSF2.8               |  |
| Engine Power                                   | 73hp/2400rpm                   | 54kw/2400rpm                 |  |
| Fuel Tank Capacity                             | 52.8 (us gal)                  | 200L                         |  |
| Control Voltage                                | 12                             | 12V DC                       |  |
| Hydraulic Tank Capacity                        | 66 (us gal)                    | 250L                         |  |
| Drive Mode                                     | 4                              | 4WD                          |  |
| Steering Mode                                  | Four wheels/F                  | Four wheels/Front wheel/Crab |  |
| Tire                                           |                                |                              |  |
| Туре                                           | IN445/50D710 Foam-filled Tires |                              |  |
|                                                | Weight                         |                              |  |
| Gross                                          | 45636lb                        | 20700kg                      |  |