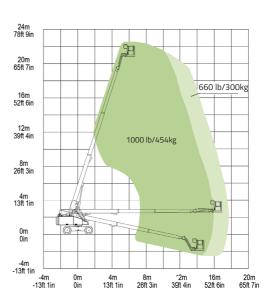

Range of Motion ZT20J

- ▶ Better work envelop performance, 10% larger than comcpetitor
- ► Industry leading telematic control interface with self-diagnostic monitoring capability
- ► Smooth & stable boom extension control as low as 15mm/s(0.034mph)
- ▶ Dual lift capacity of 300kg(660-lb) unrestricted and 454kg (1,000-lb) restricted.