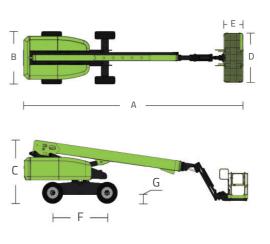

## MAIN SPECS OF TELESCOPIC BOOM LIFTS

**ZT20**J

Comply with CE/ANSI/CSA Standard

| Model                                          | ZT                            | ZT20J        |  |
|------------------------------------------------|-------------------------------|--------------|--|
|                                                | Imperial                      | Metric       |  |
| Size                                           |                               |              |  |
| Work Height                                    | 74ft 7in                      | 22.75m       |  |
| Platform Height                                | 68ft 1in                      | 20.75m       |  |
| Horizontal Outreach                            | 57ft 1in                      | 17.4m        |  |
| A - Stowed Length                              | 34ft                          | 10.36m       |  |
| B - Stowed Width                               | 8ft 2in                       | 2.49m        |  |
| C - Stowed Height                              | 9ft 1in                       | 2.78m        |  |
| D - Platform Length                            | 8ft                           | 2.44m        |  |
| E - Platform Width                             | 3ft                           | 0.91m        |  |
| Jib Length                                     | 5ft                           | 1.53m        |  |
| F - Wheelbase                                  | 8ft 3in                       | 2.52m        |  |
| Tread                                          | 7ft                           | 2.13m        |  |
| G - Ground Clearance                           | 1ft 5in                       | 0.42m        |  |
| Performance                                    |                               |              |  |
| Platform Capacity<br>(Unrestricted/Restricted) | 660/1000lb                    | 300/454kg    |  |
| Drive Speed (Stowed)                           | 3.73mph                       | 6.0km/h      |  |
| Gradeability                                   | 45% (24°)                     | 45% (24°)    |  |
| Turning Radius (Inside)                        | 7ft 10in                      | 2.4m         |  |
| Turning Radius (Outside)                       | 17ft 9in                      | 5.4m         |  |
| Turntable Swing                                | 360° continuous               |              |  |
| Platform Rotation                              | ±90°                          |              |  |
| Tail Swing                                     | 4ft 9in                       | 1.45m        |  |
| Jib (Range of Articulation)                    | 135°(-60°~75°)                |              |  |
| Max. Wind Speed                                | 28mph                         | 12.5m/s      |  |
| Р                                              | ower                          |              |  |
| Engine                                         | Kubota V2403                  |              |  |
| Engine Power                                   | 48.3hp/2600rpm                | 36kw/2600rpm |  |
| Fuel Tank Capacity                             | 39.6 (us gal)                 | 150L         |  |
| Control Voltage                                | 12V DC                        |              |  |
| Hydraulic Tank Capacity                        | 39.6 (us gal)                 | 150L         |  |
| Drive Mode                                     | 4WD                           |              |  |
| Steering Mode                                  | Front-wheel                   |              |  |
| Tire                                           |                               |              |  |
| Туре                                           | 355/55D-625 Foam-filled Tires |              |  |
| Weight                                         |                               |              |  |
| Gross                                          | 26896lb                       | 12200kg      |  |
|                                                |                               |              |  |