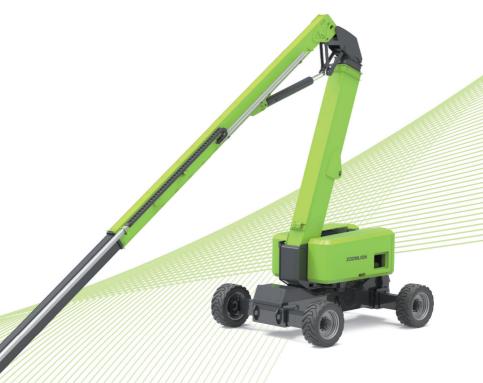

# ZOONLION ARTICULATING BOOM LIFTS ZA32J

Comply with CE/ANSI/CSA Standard

# **ARTICULATING BOOM LIFTS**

## ZA32I