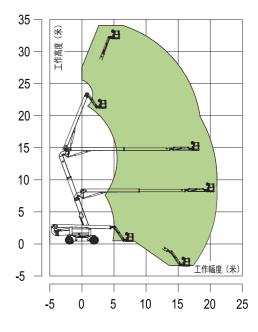

Range of Motion ZA32J

#### Comply with CE/ANSI/CSA Standard

| Model                     | ZA32J              |                              |  |
|---------------------------|--------------------|------------------------------|--|
|                           | Imperial           | Metric                       |  |
|                           | Size               |                              |  |
| Work Height               | 111ft 1in          | 33.85m                       |  |
| Platform Height           | 104ft 6in          | 31.85m                       |  |
| Horizontal Outreach       | 69ft 5in           | 21.17m                       |  |
| Up and Over Height        | 47ft 8in           | 14.52m                       |  |
| A - Stowed Length         | 41ft 4in           | 12.6m                        |  |
| B - Stowed Width          | 8ft 2in            | 2.49m                        |  |
| C - Stowed Height         | 10ft 2in           | 3.1m                         |  |
| D - Platform Length       | 8ft                | 2.44m                        |  |
| E - Platform Width        | 2ft12in            | 0.91m                        |  |
| Jib Length                | 8ft                | 2.44m                        |  |
| F - Wheelbase             | 12ft 6in           | 3.81m                        |  |
| G - Ground Clearance      | 1ft 5in            | 0.42m                        |  |
|                           | Performance        |                              |  |
| Platform Capacity         | 550 lb             | 250kg                        |  |
| Drive Speed               | 3.23 mph           | 5.2km/h                      |  |
| Gradeability              | 45% (24°)          | 45% (24°)                    |  |
| Axles Oscillation         | 8in                | 0.2m                         |  |
| Turning Radius (Inside)   | 25ft 3in/10ft 10in | 7.7/3.3m                     |  |
| Turning Radius (Outside)  | 35ft 5in/26ft 11in | 10.8/8.2m                    |  |
| Swing                     | 360° continuous    |                              |  |
| Platform Rotation         | ±90°               |                              |  |
| H-Tail Swing              | (                  | 0                            |  |
| Max. Wind Speed           | 28mph              | 12.5m/s                      |  |
|                           | Power              |                              |  |
| Diesel Engine             | Cummins            | Cummins QSF2.8               |  |
| Engine Power              | 75hp/2400rpm       | 54kW/2400rpm                 |  |
| Fuel Tank Capacity        | 52.8 (us gal)      | 200L                         |  |
| Auxiliary Power           | 12                 | 12V                          |  |
| Control Voltage           | 12                 | 12V                          |  |
| Hydraulic System Capacity | 79.3 (us gal)      | 300L                         |  |
| Hydraulic Tank Capacity   | 52.8 (us gal)      | 200L                         |  |
| Drive                     | 445/50D710 Fo      | oam-filled Tires             |  |
|                           | Tire               |                              |  |
| Туре                      | 315/55 D20 Fc      | 315/55 D20 Foam-filled Tires |  |
|                           | Weight             |                              |  |
| Gross                     | 43431 lb           | 19700kg                      |  |