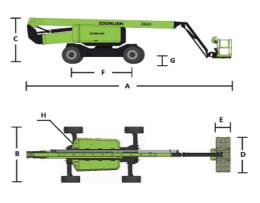

#### Comply with CE/ANSI/CSA Standard

| Model                     | ZA32J              |                              |  |
|---------------------------|--------------------|------------------------------|--|
|                           | Imperial           | Metric                       |  |
|                           | Size               |                              |  |
| Work Height               | 111ft 1in          | 33.85m                       |  |
| Platform Height           | 104ft 6in          | 31.85m                       |  |
| Horizontal Outreach       | 69ft 5in           | 21.17m                       |  |
| Up and Over Height        | 47ft 8in           | 14.52m                       |  |
| A - Stowed Length         | 41ft 4in           | 12.6m                        |  |
| B - Stowed Width          | 8ft 2in            | 2.49m                        |  |
| C - Stowed Height         | 10ft 2in           | 3.1m                         |  |
| D - Platform Length       | 8ft                | 2.44m                        |  |
| E - Platform Width        | 2ft12in            | 0.91m                        |  |
| Jib Length                | 8ft                | 2.44m                        |  |
| F - Wheelbase             | 12ft 6in           | 3.81m                        |  |
| G - Ground Clearance      | 1ft 5in            | 0.42m                        |  |
|                           | Performance        |                              |  |
| Platform Capacity         | 550 lb             | 250kg                        |  |
| Drive Speed               | 3.23 mph           | 5.2km/h                      |  |
| Gradeability              | 45% (24°)          | 45% (24°)                    |  |
| Axles Oscillation         | 8in                | 0.2m                         |  |
| Turning Radius (Inside)   | 25ft 3in/10ft 10in | 7.7/3.3m                     |  |
| Turning Radius (Outside)  | 35ft 5in/26ft 11in | 10.8/8.2m                    |  |
| Swing                     | 360° continuous    |                              |  |
| Platform Rotation         | ±90°               |                              |  |
| H-Tail Swing              | (                  | 0                            |  |
| Max. Wind Speed           | 28mph              | 12.5m/s                      |  |
|                           | Power              |                              |  |
| Diesel Engine             | Cummins            | Cummins QSF2.8               |  |
| Engine Power              | 75hp/2400rpm       | 54kW/2400rpm                 |  |
| Fuel Tank Capacity        | 52.8 (us gal)      | 200L                         |  |
| Auxiliary Power           | 12                 | 12V                          |  |
| Control Voltage           | 12                 | 12V                          |  |
| Hydraulic System Capacity | 79.3 (us gal)      | 300L                         |  |
| Hydraulic Tank Capacity   | 52.8 (us gal)      | 200L                         |  |
| Drive                     | 445/50D710 Fo      | oam-filled Tires             |  |
|                           | Tire               |                              |  |
| Туре                      | 315/55 D20 Fc      | 315/55 D20 Foam-filled Tires |  |
|                           | Weight             |                              |  |
| Gross                     | 43431 lb           | 19700kg                      |  |