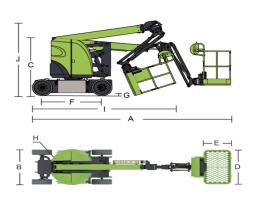

## **ZA10RJE**

Comply with CE/ANSI/CSA Standard

| Model                                   | ZA10RJE                                        |              |
|-----------------------------------------|------------------------------------------------|--------------|
|                                         | Imperial                                       | Metric       |
|                                         | Dimension                                      |              |
| Work Height                             | 37ft 11in                                      | 11.55m       |
| Platform Height                         | 31ft 4in                                       | 9.55m        |
| Horizontal Outreach                     | 20ft 6in                                       | 6.25m        |
| Up and Over Height                      | 15ft 1in                                       | 4.6m         |
| A - Stowed Length                       | 18ft 1in                                       | 5.5m         |
| B - Stowed Width                        | 3ft 11in                                       | 1.2m         |
| C - Stowed Height                       | 6ft 6in                                        | 1.98m        |
| D - Platform Length                     | 3ft 11in                                       | 1.19m        |
| E - Platform Width                      | 2ft 6in                                        | 0.76m        |
| lib length                              | 4ft 1in                                        | 1.24m        |
| F - Wheelbase                           | 5ft 5in                                        | 1.65m        |
| G - Ground Clearance                    | 4in                                            | 0.1m         |
| I - Transport Length (Jib tucked under) | 13ft                                           | 3.95m        |
| J - Transport Height (Jib tucked under) | 8ft                                            | 2.45m        |
|                                         | Performance                                    |              |
| Platform Capacity                       | 507lb                                          | 230kg        |
| Drive Speed                             | 3.11mph                                        | 5km/h        |
| Gradeability                            | 35% (19°)                                      | 35% (19°)    |
| Turning Radius (Inside)                 | 5ft 7in                                        | 1.7m         |
| Turning Radius (Outside)                | 10ft 8in                                       | 3.25m        |
| Turntable Swing                         | 355° non-                                      | continuous   |
| Jib Swing                               | ±90°                                           |              |
| Platform Rotation                       | ±90°                                           |              |
| H-Tail Swing                            | 0m                                             |              |
| Max. Wind Speed                         | 28mph                                          | 12.5m/s      |
|                                         | Power                                          |              |
| Battery                                 | 24×2V/330Ah                                    |              |
| Charger                                 | 48V/35A                                        |              |
| Drive Motor                             | AC 48V/6hp                                     | AC 48V/4.5kW |
| Lift Motor                              | DC 48V/6hp                                     | DC 48V/4.5kW |
| Auxiliary Power                         | Standard: Manual pump<br>Option: Electric pump |              |
| Hydraulic Tank Capacity                 | 3.96(us gal)                                   | 15L          |
|                                         | Tire                                           |              |
| Туре                                    | 22×7 seamless tire                             |              |
|                                         | Weight                                         |              |
| Gross                                   | 14440lb                                        | 6550kg       |
|                                         |                                                |              |