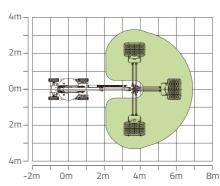

C 48V/4.5kW |
| Auxiliary Power                         | Standard: Manual pump<br>Option: Electric pump |              |
| Hydraulic Tank Capacity                 | 3.96(us gal)                                   | 15L          |
|                                         | Tire                                           |              |
| Туре                                    | 22×7 seamless tire                             |              |
|                                         | Weight                                         |              |
| Gross                                   | 14440lb                                        | 6550kg       |
|                                         |                                                |              |





Range of Motion ZA10RJE



Range of Jib Swing Motion ZA10RJE