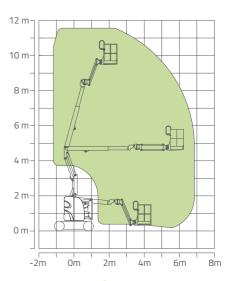

| DC 48V/4.5kW |
| Auxiliary Power                         | Standard: Manual pump<br>Option: Electric pump |              |
| Hydraulic Tank Capacity                 | 3.96(us gal)                                   | 15L          |
|                                         | Tire                                           |              |
| Туре                                    | 22×7 seamless tire                             |              |
|                                         | Weight                                         |              |
| Gross                                   | 14440lb                                        | 6550kg       |
|                                         |                                                |              |





Range of Motion ZA10RJE



Range of Jib Swing Motion ZA10RJE