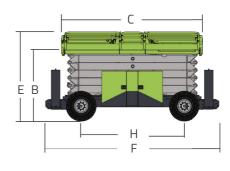

# **Comply with CE Standard**

| Model                                 | ZS1623RT                     |         |
|---------------------------------------|------------------------------|---------|
|                                       | Imperial                     | Metric  |
|                                       | Size                         |         |
| Work Height                           | 59ft                         | 18m     |
| A Platform Height-Elevated            | 52ft 6in                     | 16m     |
| B Platform Height-Stowed              | 6ft 8in                      | 2.03m   |
| C Platform Dimension (Length)         | 13ft 1in                     | 3.98m   |
| D Platform Dimension (Width)          | 6ft                          | 1.83m   |
| Platform Extension                    | 4ft 3in                      | 1.3m    |
| Overall Height (Rails Up)             | 10ft 4in                     | 3.16m   |
| E Overall Height (Rails Down)         | 8ft 1in                      | 2.47m   |
| F Overall Length                      | 16ft                         | 4.88m   |
| G Overall Width                       | 7ft 7in                      | 2.3m    |
| H Wheelbase                           | 9ft 6in                      | 2.9m    |
| Ground Clearance                      | 11in                         | 0.275m  |
|                                       | Performance                  |         |
| Platform Capacity                     | 1500lb                       | 680kg   |
| Capacity on Deck Extension            | 510lb                        | 230kg   |
| Drive Height                          | 29ft 6in                     | 9m      |
| Max. Number of Workers                | 4                            |         |
| Drive Speed (Stowed)                  | 4mph                         | 6.5km/h |
| Drive Speed (Raised)                  | 0.3mph                       | 0.5km/h |
| Turning Radius (Inside)               | 9ft                          | 2.75m   |
| Turining Radius (Outside)             | 19ft                         | 5.8m    |
| Up/Down Time                          | 60/65s                       |         |
| Gradeability                          | 40%                          |         |
| Max. Working Slope (Lateral/Vertical) | 2°/3°                        |         |
| Drive                                 | 4WD                          |         |
| Brake                                 | 315/55 D20 Foam-filled Tires |         |
|                                       | Power                        |         |
| Engine                                | Kubota v2403-M-DI            |         |
| Engine Power                          | 36kw/2600rpm                 |         |
| Fuel Tank Capacity                    | 27.7 (us gal)                | 105L    |
| Diesel Tank                           | 26.4 (us gal)                | 100L    |
|                                       | Weight                       |         |
| Gross                                 | 19070lb                      | 8650kg  |