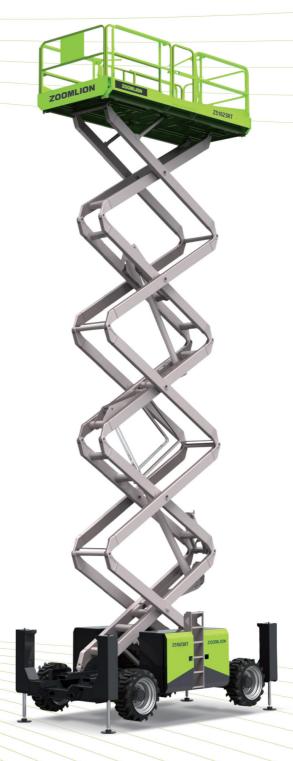

# **FEATURES**

#### **Standard Features**

| Proportional controls    | On-board diagnostic            |  |
|--------------------------|--------------------------------|--|
| All motion alarm         | Over tilt protective system    |  |
| Fold-down handrails      | Horn                           |  |
| Flashing amber beacon    | Hour meter                     |  |
| Self-closing entry gate  | Extension deck (bidirectional) |  |
| Autobrake system         | Scissor maintenance prop       |  |
| Emergency descent system | Load sensing system            |  |
| Emergency stop button    |                                |  |
|                          |                                |  |

## **Accessories & Options**

- ▶ Platform work lights
- ▶ AC power to platform
- Air line to platform



# **ACCESS WITH ZOOMLION GREEN**



# MAIN SPECS OF SCISSOR LIFTS

# **Comply with CE Standard**

| Model                                 | ZS1623RT                     |         |
|---------------------------------------|------------------------------|---------|
|                                       | Imperial                     | Metric  |
|                                       | Size                         |         |
| Work Height                           | 59ft                         | 18m     |
| A Platform Height-Elevated            | 52ft 6in                     | 16m     |
| B Platform Height-Stowed              | 6ft 8in                      | 2.03m   |
| C Platform Dimension (Length)         | 13ft 1in                     | 3.98m   |
| D Platform Dimension (Width)