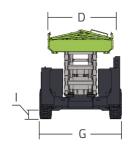

# **Comply with CE Standard**

| Model                                 | ZS1623RT                     |         |
|---------------------------------------|------------------------------|---------|
|                                       | Imperial                     | Metric  |
|                                       | Size                         |         |
| Work Height                           | 59ft                         | 18m     |
| A Platform Height-Elevated            | 52ft 6in                     | 16m     |
| B Platform Height-Stowed              | 6ft 8in                      | 2.03m   |
| C Platform Dimension (Length)         | 13ft 1in                     | 3.98m   |
| D Platform Dimension (Width)          | 6ft                          | 1.83m   |
| Platform Extension                    | 4ft 3in                      | 1.3m    |
| Overall Height (Rails Up)             | 10ft 4in                     | 3.16m   |
| E Overall Height (Rails Down)         | 8ft 1in                      | 2.47m   |
| F Overall Length                      | 16ft                         | 4.88m   |
| G Overall Width                       | 7ft 7in                      | 2.3m    |
| H Wheelbase                           | 9ft 6in                      | 2.9m    |
| Ground Clearance                      | 11in                         | 0.275m  |
|                                       | Performance                  |         |
| Platform Capacity                     | 1500lb                       | 680kg   |
| Capacity on Deck Extension            | 510lb                        | 230kg   |
| Drive Height                          | 29ft 6in                     | 9m      |
| Max. Number of Workers                | 4                            |         |
| Drive Speed (Stowed)                  | 4mph                         | 6.5km/h |
| Drive Speed (Raised)                  | 0.3mph                       | 0.5km/h |
| Turning Radius (Inside)               | 9ft                          | 2.75m   |
| Turining Radius (Outside)             | 19ft                         | 5.8m    |
| Up/Down Time                          | 60/65s                       |         |
| Gradeability                          | 40%                          |         |
| Max. Working Slope (Lateral/Vertical) | 2°/3°                        |         |
| Drive                                 | 4WD                          |         |
| Brake                                 | 315/55 D20 Foam-filled Tires |         |
|                                       | Power                        |         |
| Engine                                | Kubota v2403-M-DI            |         |
| Engine Power                          | 36kw/2600rpm                 |         |
| Fuel Tank Capacity                    | 27.7 (us gal)                | 105L    |
| Diesel Tank                           | 26.4 (us gal)                | 100L    |
|                                       | Weight                       |         |
| Gross                                 | 19070lb                      | 8650kg  |