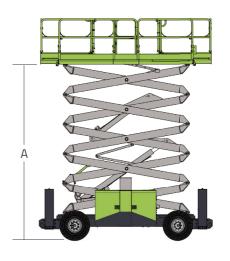

# **Comply with CE Standard**

| Model                                 | ZS1623RT                     |         |
|---------------------------------------|------------------------------|---------|
|                                       | Imperial                     | Metric  |
|                                       | Size                         |         |
| Work Height                           | 59ft                         | 18m     |
| A Platform Height-Elevated            | 52ft 6in                     | 16m     |
| B Platform Height-Stowed              | 6ft 8in                      | 2.03m   |
| C Platform Dimension (Length)         | 13ft 1in                     | 3.98m   |
| D Platform Dimension (Width)          | 6ft                          | 1.83m   |
| Platform Extension                    | 4ft 3in                      | 1.3m    |
| Overall Height (Rails Up)             | 10ft 4in                     | 3.16m   |
| E Overall Height (Rails Down)         | 8ft 1in                      | 2.47m   |
| F Overall Length                      | 16ft                         | 4.88m   |
| G Overall Width                       | 7ft 7in                      | 2.3m    |
| H Wheelbase                           | 9ft 6in                      | 2.9m    |
| Ground Clearance                      | 11in                         | 0.275m  |
|                                       | Performance                  |         |
| Platform Capacity                     | 1500lb                       | 680kg   |
| Capacity on Deck Extension            | 510lb                        | 230kg   |
| Drive Height                          | 29ft 6in                     | 9m      |
| Max. Number of Workers                | 4                            |         |
| Drive Speed (Stowed)                  | 4mph                         | 6.5km/h |
| Drive Speed (Raised)                  | 0.3mph                       | 0.5km/h |
| Turning Radius (Inside)               | 9ft                          | 2.75m   |
| Turining Radius (Outside)             | 19ft                         | 5.8m    |
| Up/Down Time                          | 60/65s                       |         |
| Gradeability                          | 40%                          |         |
| Max. Working Slope (Lateral/Vertical) | 2°/3°                        |         |
| Drive                                 | 4WD                          |         |
| Brake                                 | 315/55 D20 Foam-filled Tires |         |
|                                       | Power                        |         |
| Engine                                | Kubota v2403-M-DI            |         |
| Engine Power                          | 36kw/2600rpm                 |         |
| Fuel Tank Capacity                    | 27.7 (us gal)                | 105L    |
| Diesel Tank                           | 26.4 (us gal)                | 100L    |
|                                       | Weight                       |         |
| Gross                                 | 19070lb                      | 8650kg  |