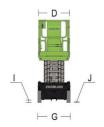

## ZS0407DC/ZS0407DC-Li

Comply with CE/ANSI/CSA Standard

| Model                                 | ZS0407DC             |             | ZS040                | 7DC-Li      |
|---------------------------------------|----------------------|-------------|----------------------|-------------|
|                                       | Imperial             | Metric      | Imperial             | Metric      |
|                                       |                      | Size        |                      |             |
| Work Height                           | 21ft 4in             | 6.5m        | 21ft 4in             | 6.5m        |
| A-Platform Height-Elevated            | 14ft 9in             | 4.5m        | 14ft 9in             | 4.5m        |
| B-Platform Height-Stowed              | 3ft 1in              | 0.95m       | 3ft 1in              | 0.95m       |
| C-Platform Length                     | 4ft 3in              | 1.29m       | 4ft 3in              | 1.29m       |
| D-Platform Width                      | 2ft 4in              | 0.7m        | 2ft 4in              | 0.7m        |
| Platform Extension                    | 2ft                  | 0.6m        | 2ft                  | 0.6m        |
| E-Overall Height (Rails Up)           | 6ft 9in              | 2.05m       | 6ft 9in              | 2.05m       |
| Overall Height (Rails Down)           | 5ft 7in              | 1.7m        | 5ft 7in              | 1.7m        |
| F-Overall Length                      | 4ft 9in              | 1.44m       | 4ft 9in              | 1.44m       |
| G-Overall Width                       | 2ft 6in              | 0.76m       | 2ft 6in              | 0.76m       |
| H Wheelbase                           | 3ft 5in              | 1.05m       | 3ft 5in              | 1.05m       |
| I-Ground Clearance (Stowed)           | 2.4in                | 0.06m       | 2.4in                | 0.06m       |
| J-Ground Clearance (Raised)           | 0.65in               | 0.017m      | 0.65in               | 0.017m      |
|                                       | Per                  | formance    |                      |             |
| Platform Capacity                     | 530lb                | 240kg       | 530lb                | 240kg       |
| Capacity on Deck Extension            | 220lb                | 100kg       | 220lb                | 100kg       |
| Max. Number of Workers                | 2                    |             | 2                    |             |
| Drive Speed (Stowed)                  | 2.5mph               | 4km/h       | 2.5mph               | 4km/h       |
| Drive Speed (Raised)                  | 0.5mph               | 0.8km/h     | 0.5mph               | 0.8km/h     |
| Turning Radius (Inside)               | 1ft 4in              | 0.4m        | 1ft 4in              | 0.4m        |
| Turning Radius (Outside)              | 5ft 3in              | 1.6m        | 5ft 3in              | 1.6m        |
| Lifting Motor                         | 24V/1.2KW            |             | 24V/1.2KW            |             |
| Drive Motor                           | 24V/2×0.45KW         |             | 24V/2×0.45W          |             |
| Up/Down Time                          | 23/25s               |             | 23/25s               |             |
| Gradeability                          | 30%(17°)             |             | 30%(17°)             |             |
| Max. Working Slope (Lateral/Vertical) | 1.5°/3°              |             | 1.5°/3°              |             |
| Control                               | Proportional Control |             | Proportional Control |             |
| Drive                                 | Rear Wheels          |             | Rear Wheels          |             |
| Brake                                 | Rear Wheels          |             | Rear Wheels          |             |
| Tire                                  | Ø9in×3in             | Ø230mm×80mm | Ø9in×3in             | Ø230mm×80mm |
|                                       |                      | Power       |                      |             |
| Battery                               | 2×12V/85Ah           |             | 80Ah Li-ion Battery  |             |
| Charger                               | 24V/15A              |             | 24V/15A              |             |
|                                       |                      | Weight      |                      |             |
| Gross                                 | 1975lb               | 895kg       | 1975lb               | 895kg       |