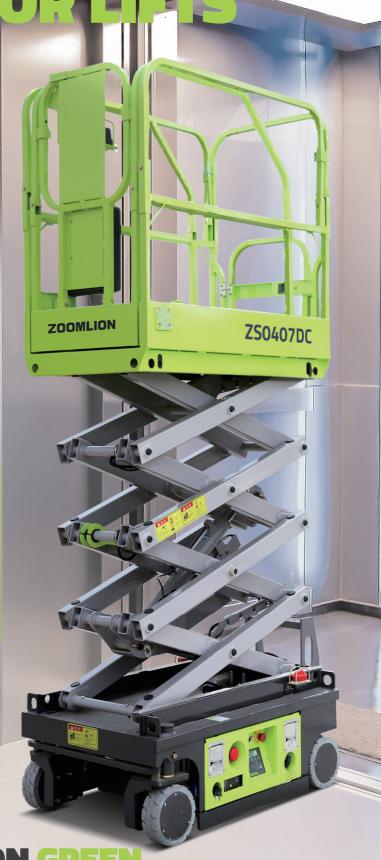

## ZOONILION MICROSCISSORLIF

Comply with CE/ANSI/CSA Standard

### **High Performance**

- ► Efficient electric direct drive system
- ► Lightweight only 1975lb/895kg
- ► Climbing up 30 percent grade slopes in a stowed position
- ► A maximum work height of 21ft 4in/6.5m
- ▶ Compact dimensions ideal for low and tight access applications

## ZS0407DC/ZS0407DC-Li

Comply with CE/ANSI/CSA Standard

| Model                                 | ZS0407DC             |             | ZS040                | 7DC-Li      |
|---------------------------------------|----------------------|-------------|----------------------|-------------|
|                                       | Imperial             | Metric      | Imperial             | Metric      |
|                                       |                      | Size        |                      |             |
| Work Height                           | 21ft 4in             | 6.5m        | 21ft 4in             | 6.5m        |
| A-Platform Height-Elevated            | 14ft 9in             | 4.5m        | 14ft 9in             | 4.5m        |
| B-Platform Height-Stowed              | 3ft 1in              | 0.95m       | 3ft 1in              | 0.95m       |
| C-Platform Length                     | 4ft 3in              | 1.29m       | 4ft 3in              | 1.29m       |
| D-Platform Width                      | 2ft 4in              | 0.7m        | 2ft 4in              | 0.7m        |
| Platform Extension                    | 2ft                  | 0.6m        | 2ft                  | 0.6m        |
| E-Overall Height (Rails Up)           | 6ft 9in              | 2.05m       | 6ft 9in              | 2.05m       |
| Overall Height (Rails Down)           | 5ft 7in              | 1.7m        | 5ft 7in              | 1.7m        |
| F-Overall Length                      | 4ft 9in              | 1.44m       | 4ft 9in              | 1.44m       |
| G-Overall Width                       | 2ft 6in              | 0.76m       | 2ft 6in              | 0.76m       |
| H Wheelbase                           | 3ft 5in              | 1.05m       | 3ft 5in              | 1.05m       |
| I-Ground Clearance (Stowed)           | 2.4in                | 0.06m       | 2.4in                | 0.06m       |
| J-Ground Clearance (Raised)           | 0.65in               | 0.017m      | 0.65in               | 0.017m      |
|                                       | Per                  | formance    |                      |             |
| Platform Capacity                     | 530lb                | 240kg       | 530lb                | 240kg       |
| Capacity on Deck Extension            | 220lb                | 100kg       | 220lb                | 100kg       |
| Max. Number of Workers                | 2                    |             | 2                    |             |
| Drive Speed (Stowed)                  | 2.5mph               | 4km/h       | 2.5mph               | 4km/h       |
| Drive Speed (Raised)                  | 0.5mph               | 0.8km/h     | 0.5mph               | 0.8km/h     |
| Turning Radius (Inside)               | 1ft 4in              | 0.4m        | 1ft 4in              | 0.4m        |
| Turning Radius (Outside)              | 5ft 3in              | 1.6m        | 5ft 3in              | 1.6m        |
| Lifting Motor                         | 24V/1.2KW            |             | 24V/1.2KW            |             |
| Drive Motor                           | 24V/2×0.45KW         |             | 24V/2×0.45W          |             |
| Up/Down Time                          | 23/25s               |             | 23/25s               |             |
| Gradeability                          | 30%(17°)             |             | 30%(17°)             |             |
| Max. Working Slope (Lateral/Vertical) | 1.5°/3°              |             | 1.5°/3°              |             |
| Control                               | Proportional Control |             | Proportional Control |             |
| Drive                                 | Rear Wheels          |             | Rear Wheels          |             |
| Brake                                 | Rear Wheels          |             | Rear Wheels          |             |
| Tire                                  | Ø9in×3in             | Ø230mm×80mm | Ø9in×3in             | Ø230mm×80mm |
|                                       |                      | Power       |                      |             |
| Battery                               | 2×12V/85Ah           |             | 80Ah Li-ion Battery  |             |
| Charger                               | 24V/15A              |             | 24V/15A              |             |
|                                       |                      | Weight      |                      |             |
| Gross                                 | 1975lb               | 895kg       | 1975lb               | 895kg       |