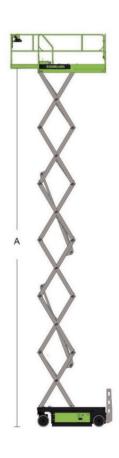

## ZS0407DC/ZS0407DC-Li

Comply with CE/ANSI/CSA Standard

| Model                                 | ZS0407DC             |             | ZS040                | 7DC-Li      |
|---------------------------------------|----------------------|-------------|----------------------|-------------|
|                                       | Imperial             | Metric      | Imperial             | Metric      |
|                                       |                      | Size        |                      |             |
| Work Height                           | 21ft 4in             | 6.5m        | 21ft 4in             | 6.5m        |
| A-Platform Height-Elevated            | 14ft 9in             | 4.5m        | 14ft 9in             | 4.5m        |
| B-Platform Height-Stowed              | 3ft 1in              | 0.95m       | 3ft 1in              | 0.95m       |
| C-Platform Length                     | 4ft 3in              | 1.29m       | 4ft 3in              | 1.29m       |
| D-Platform Width                      | 2ft 4in              | 0.7m        | 2ft 4in              | 0.7m        |
| Platform Extension                    | 2ft                  | 0.6m        | 2ft                  | 0.6m        |
| E-Overall Height (Rails Up)           | 6ft 9in              | 2.05m       | 6ft 9in              | 2.05m       |
| Overall Height (Rails Down)           | 5ft 7in              | 1.7m        | 5ft 7in              | 1.7m        |
| F-Overall Length                      | 4ft 9in              | 1.44m       | 4ft 9in              | 1.44m       |
| G-Overall Width                       | 2ft 6in              | 0.76m       | 2ft 6in              | 0.76m       |
| H Wheelbase                           | 3ft 5in              | 1.05m       | 3ft 5in              | 1.05m       |
| I-Ground Clearance (Stowed)           | 2.4in                | 0.06m       | 2.4in                | 0.06m       |
| J-Ground Clearance (Raised)           | 0.65in               | 0.017m      | 0.65in               | 0.017m      |
|                                       | Per                  | formance    |                      |             |
| Platform Capacity                     | 530lb                | 240kg       | 530lb                | 240kg       |
| Capacity on Deck Extension            | 220lb                | 100kg       | 220lb                | 100kg       |
| Max. Number of Workers                | 2                    |             | 2                    |             |
| Drive Speed (Stowed)                  | 2.5mph               | 4km/h       | 2.5mph               | 4km/h       |
| Drive Speed (Raised)                  | 0.5mph               | 0.8km/h     | 0.5mph               | 0.8km/h     |
| Turning Radius (Inside)               | 1ft 4in              | 0.4m        | 1ft 4in              | 0.4m        |
| Turning Radius (Outside)              | 5ft 3in              | 1.6m        | 5ft 3in              | 1.6m        |
| Lifting Motor                         | 24V/1.2KW            |             | 24V/1.2KW            |             |
| Drive Motor                           | 24V/2×0.45KW         |             | 24V/2×0.45W          |             |
| Up/Down Time                          | 23/25s               |             | 23/25s               |             |
| Gradeability                          | 30%(17°)             |             | 30%(17°)             |             |
| Max. Working Slope (Lateral/Vertical) | 1.5°/3°              |             | 1.5°/3°              |             |
| Control                               | Proportional Control |             | Proportional Control |             |
| Drive                                 | Rear Wheels          |             | Rear Wheels          |             |
| Brake                                 | Rear Wheels          |             | Rear Wheels          |             |
| Tire                                  | Ø9in×3in             | Ø230mm×80mm | Ø9in×3in             | Ø230mm×80mm |
|                                       |                      | Power       |                      |             |
| Battery                               | 2×12V/85Ah           |             | 80Ah Li-ion Battery  |             |
| Charger                               | 24V/15A              |             | 24V/15A              |             |
|                                       |                      | Weight      |                      |             |
| Gross                                 | 1975lb               | 895kg       | 1975lb               | 895kg       |