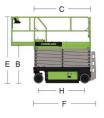

## ZS0407DC/ZS0407DC-Li

Comply with CE/ANSI/CSA Standard

| Model                                 | ZS0407DC             |             | ZS040                | 7DC-Li      |
|---------------------------------------|----------------------|-------------|----------------------|-------------|
|                                       | Imperial             | Metric      | Imperial             | Metric      |
|                                       |                      | Size        |                      |             |
| Work Height                           | 21ft 4in             | 6.5m        | 21ft 4in             | 6.5m        |
| A-Platform Height-Elevated            | 14ft 9in             | 4.5m        | 14ft 9in             | 4.5m        |
| B-Platform Height-Stowed              | 3ft 1in              | 0.95m       | 3ft 1in              | 0.95m       |
| C-Platform Length                     | 4ft 3in              | 1.29m       | 4ft 3in              | 1.29m       |
| D-Platform Width                      | 2ft 4in              | 0.7m        | 2ft 4in              | 0.7m        |
| Platform Extension                    | 2ft                  | 0.6m        | 2ft                  | 0.6m        |
| E-Overall Height (Rails Up)           | 6ft 9in              | 2.05m       | 6ft 9in              | 2.05m       |
| Overall Height (Rails Down)           | 5ft 7in              | 1.7m        | 5ft 7in              | 1.7m        |
| F-Overall Length                      | 4ft 9in              | 1.44m       | 4ft 9in              | 1.44m       |
| G-Overall Width                       | 2ft 6in              | 0.76m       | 2ft 6in              | 0.76m       |
| H Wheelbase                           | 3ft 5in              | 1.05m       | 3ft 5in              | 1.05m       |
| I-Ground Clearance (Stowed)           | 2.4in                | 0.06m       | 2.4in                | 0.06m       |
| J-Ground Clearance (Raised)           | 0.65in               | 0.017m      | 0.65in               | 0.017m      |
|                                       | Per                  | formance    |                      |             |
| Platform Capacity                     | 530lb                | 240kg       | 530lb                | 240kg       |
| Capacity on Deck Extension            | 220lb                | 100kg       | 220lb                | 100kg       |
| Max. Number of Workers                | 2                    |             | 2                    |             |
| Drive Speed (Stowed)                  | 2.5mph               | 4km/h       | 2.5mph               | 4km/h       |
| Drive Speed (Raised)                  | 0.5mph               | 0.8km/h     | 0.5mph               | 0.8km/h     |
| Turning Radius (Inside)               | 1ft 4in              | 0.4m        | 1ft 4in              | 0.4m        |
| Turning Radius (Outside)              | 5ft 3in              | 1.6m        | 5ft 3in              | 1.6m        |
| Lifting Motor                         | 24V/1.2KW            |             | 24V/1.2KW            |             |
| Drive Motor                           | 24V/2×0.45KW         |             | 24V/2×0.45W          |             |
| Up/Down Time                          | 23/25s               |             | 23/25s               |             |
| Gradeability                          | 30%(17°)             |             | 30%(17°)             |             |
| Max. Working Slope (Lateral/Vertical) | 1.5°/3°              |             | 1.5°/3°              |             |
| Control                               | Proportional Control |             | Proportional Control |             |
| Drive                                 | Rear Wheels          |             | Rear Wheels          |             |
| Brake                                 | Rear Wheels          |             | Rear Wheels          |             |
| Tire                                  | Ø9in×3in             | Ø230mm×80mm | Ø9in×3in             | Ø230mm×80mm |
|                                       |                      | Power       |                      |             |
| Battery                               | 2×12V/85Ah           |             | 80Ah Li-ion Battery  |             |
| Charger                               | 24V/15A              |             | 24V/15A              |             |
|                                       |                      | Weight      |                      |             |
| Gross                                 | 1975lb               | 895kg       | 1975lb               | 895kg       |