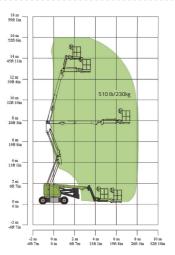

|             |                                    |                                  |
| Type                     | 240/55D17.5 Foam-filled Tires 33×12 D610 Foam-filled T |             | oam-filled Tires                   |                                  |
| Weight                   |                                                        |             |                                    |                                  |
| Gross                    | 14991 lb                                               | 6800kg      | 20283 lb                           | 9200kg                           |
|                          |                                                        |             |                                    |                                  |







Range of Motion ZA14JE



Range of Motion ZA20JE