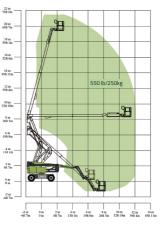

|                                    |                                  |
| Type                     | 240/55D17.5 Foam-filled Tires 33×12 D610 Foam-filled T |             | oam-filled Tires                   |                                  |
| Weight                   |                                                        |             |                                    |                                  |
| Gross                    | 14991 lb                                               | 6800kg      | 20283 lb                           | 9200kg                           |
|                          |                                                        |             |                                    |                                  |







Range of Motion ZA14JE



Range of Motion ZA20JE