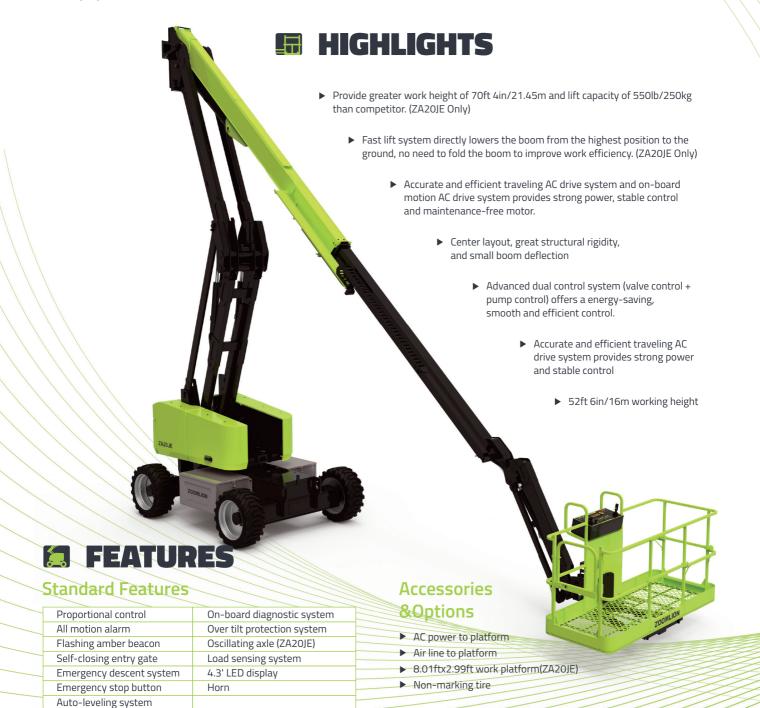

## ZOONLION ELECTRIC ARTICULATING BOOM LIFTS ZA14JE/ZA20JE

Comply with CE/ANSI/CSA Standard

## ELECTRIC ARTICULATING BOOM LIFTS

## ZA14JE/ZA20JE

Comply with CE/ANSI/CSA Standard

| Model                    | ZA14JE                                                 |             | ZA20JE                             |                                  |
|--------------------------|--------------------------------------------------------|-------------|------------------------------------|----------------------------------|
|                          | Imperial                                               | Metric      | Imperial                           | Metric                           |
|                          |                                                        | Size        |                                    |                                  |
| Work Height              | 52ft 6in                                               | 16m         | 70ft 4in                           | 21.45m                           |
| Platform Height          | 45ft 11in                                              | 14m         | 63ft 10in                          | 19.45m                           |
| Horizontal Outreach      | 24ft 7in                                               | 7.50m       | 39ft 6in                           | 12.05m                           |
| Up and Over Height       | 25ft 5in                                               | 7.74m       | 27ft 1in                           | 8.25m                            |
| A - Stowed Length        | 21ft 8in                                               | 6.6m        | 28ft 7in                           | 8.72m                            |
| B - Stowed Width         | 5ft 9in                                                | 1.75m       | 8ft 2in                            | 2.49m                            |
| C - Stowed Height        | 6ft 7in                                                | 2m          | 8ft 3in                            | 2.56m                            |
| D - Platform Length      | 4ft 12in                                               | 1.52m       | 6.00ft(standard)<br>8.01ft(option) | 1.83m(standard)<br>2.44 (option) |
| E - Platform Width       | 2ft 6in                                                | 0.76m       | 2.49ft(standard)<br>2.99ft(option) | 0.76m(standard)<br>0.91(option)  |
| F - Wheelbase            | 6ft 9in                                                | 2.05m       | 8ft 3in                            | 2.52m                            |
| G - Ground Clearance     | 8in                                                    | 0.20m       | 1ft 1in                            | 0.33m                            |
|                          |                                                        | Performance |                                    |                                  |
| Platform Capacity        | 510 lb                                                 | 230kg       | 550 lb                             | 250kg                            |
| Drive Speed              | 3.79 mph                                               | 6.1km/h     | 3.79 mph                           | 6.1km/h                          |
| Gradeability             | 30%(                                                   | 17°)        | 45%(24°)                           |                                  |
| Axles Oscillation        | /                                                      | /           | 8in                                | 0.20m                            |
| Turning Radius (Inside)  | 2ft 7in                                                | 0.79m       | 9ft 1in                            | 2.78m                            |
| Turning Radius (Outside) | 10ft 4in                                               | 3.15m       | 18ft                               | 5.49m                            |
| Swing                    | 360° continuous                                        |             | 360° continuous                    |                                  |
| Platform Rotation        | ±90°                                                   |             | ±90°                               |                                  |
| H-Tail Swing             | Oin                                                    | 0m          | 2ft                                | 0.6m                             |
| Max. Working Slope       | 2/                                                     | 4°          | 3/5°                               |                                  |
| Max. Wind Speed          | 27.96mph                                               | 12.5m/s     | 27.96mph                           | 12.5m/s                          |
|                          |                                                        | Power       |                                    |                                  |
| Battery                  | 24×2V/320Ah                                            |             | 24×2V/440Ah                        |                                  |
| Charger                  | 48V/60A                                                |             | 48V/60A                            |                                  |
| Drive Motor              | AC 32V                                                 | AC 32V      | AC 32V                             | AC 32V                           |
| Lift Motor               | DC 48V                                                 | DC 48V      | AC 32V                             | AC 32V                           |
| Auxiliary Power          |                                                        | I Pump      |                                    | / DC                             |
| ,                        |                                                        | ·           |                                    |                                  |
| Hydraulic Tank Capacity  | 7.9 (us gal)                                           | 30L         | 19.8 (us gal)                      | 75L                              |
| Drive                    | 2V                                                     |             | 4V                                 | VD                               |
| Tire                     |                                                        |             |                                    |                                  |
| Type                     | 240/55D17.5 Foam-filled Tires 33×12 D610 Foam-filled T |             | oam-filled Tires                   |                                  |
| Weight                   |                                                        |             |                                    |                                  |
| Gross                    | 14991 lb                                               | 6800kg      | 20283 lb                           | 9200kg                           |
|                          |                                                        |             |                                    |                                  |