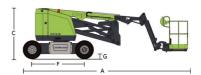

## ZA14JE/ZA20JE

Comply with CE/ANSI/CSA Standard

| Model                    | ZA14JE                                                 |             | ZA20JE                             |                                  |
|--------------------------|--------------------------------------------------------|-------------|------------------------------------|----------------------------------|
|                          | Imperial                                               | Metric      | Imperial                           | Metric                           |
|                          |                                                        | Size        |                                    |                                  |
| Work Height              | 52ft 6in                                               | 16m         | 70ft 4in                           | 21.45m                           |
| Platform Height          | 45ft 11in                                              | 14m         | 63ft 10in                          | 19.45m                           |
| Horizontal Outreach      | 24ft 7in                                               | 7.50m       | 39ft 6in                           | 12.05m                           |
| Up and Over Height       | 25ft 5in                                               | 7.74m       | 27ft 1in                           | 8.25m                            |
| A - Stowed Length        | 21ft 8in                                               | 6.6m        | 28ft 7in                           | 8.72m                            |
| B - Stowed Width         | 5ft 9in                                                | 1.75m       | 8ft 2in                            | 2.49m                            |
| C - Stowed Height        | 6ft 7in                                                | 2m          | 8ft 3in                            | 2.56m                            |
| D - Platform Length      | 4ft 12in                                               | 1.52m       | 6.00ft(standard)<br>8.01ft(option) | 1.83m(standard)<br>2.44 (option) |
| E - Platform Width       | 2ft 6in                                                | 0.76m       | 2.49ft(standard)<br>2.99ft(option) | 0.76m(standard)<br>0.91(option)  |
| F - Wheelbase            | 6ft 9in                                                | 2.05m       | 8ft 3in                            | 2.52m                            |
| G - Ground Clearance     | 8in                                                    | 0.20m       | 1ft 1in                            | 0.33m                            |
|                          |                                                        | Performance |                                    |                                  |
| Platform Capacity        | 510 lb                                                 | 230kg       | 550 lb                             | 250kg                            |
| Drive Speed              | 3.79 mph                                               | 6.1km/h     | 3.79 mph                           | 6.1km/h                          |
| Gradeability             | 30%(                                                   | 17°)        | 45%(24°)                           |                                  |
| Axles Oscillation        | /                                                      | /           | 8in                                | 0.20m                            |
| Turning Radius (Inside)  | 2ft 7in                                                | 0.79m       | 9ft 1in                            | 2.78m                            |
| Turning Radius (Outside) | 10ft 4in                                               | 3.15m       | 18ft                               | 5.49m                            |
| Swing                    | 360° continuous                                        |             | 360° continuous                    |                                  |
| Platform Rotation        | ±90°                                                   |             | ±90°                               |                                  |
| H-Tail Swing             | Oin                                                    | 0m          | 2ft                                | 0.6m                             |
| Max. Working Slope       | 2/                                                     | 4°          | 3/5°                               |                                  |
| Max. Wind Speed          | 27.96mph                                               | 12.5m/s     | 27.96mph                           | 12.5m/s                          |
|                          |                                                        | Power       |                                    |                                  |
| Battery                  | 24×2V/320Ah                                            |             | 24×2V/440Ah                        |                                  |
| Charger                  | 48V/60A                                                |             | 48V/60A                            |                                  |
| Drive Motor              | AC 32V                                                 | AC 32V      | AC 32V                             | AC 32V                           |
| Lift Motor               | DC 48V                                                 | DC 48V      | AC 32V                             | AC 32V                           |
| Auxiliary Power          |                                                        | I Pump      |                                    | / DC                             |
| ,                        |                                                        | ·           |                                    |                                  |
| Hydraulic Tank Capacity  | 7.9 (us gal)                                           | 30L         | 19.8 (us gal)                      | 75L                              |
| Drive                    | 2V                                                     |             | 4V                                 | VD                               |
| Tire                     |                                                        |             |                                    |                                  |
| Type                     | 240/55D17.5 Foam-filled Tires 33×12 D610 Foam-filled T |             | oam-filled Tires                   |                                  |
| Weight                   |                                                        |             |                                    |                                  |
| Gross                    | 14991 lb                                               | 6800kg      | 20283 lb                           | 9200kg                           |
|                          |                                                        |             |                                    |                                  |