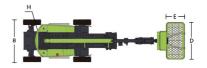

## ZA14JE/ZA20JE

Comply with CE/ANSI/CSA Standard

| Model                    | ZA14JE                                                 |             | ZA20JE                             |                                  |
|--------------------------|--------------------------------------------------------|-------------|------------------------------------|----------------------------------|
|                          | Imperial                                               | Metric      | Imperial                           | Metric                           |
|                          |                                                        | Size        |                                    |                                  |
| Work Height              | 52ft 6in                                               | 16m         | 70ft 4in                           | 21.45m                           |
| Platform Height          | 45ft 11in                                              | 14m         | 63ft 10in                          | 19.45m                           |
| Horizontal Outreach      | 24ft 7in                                               | 7.50m       | 39ft 6in                           | 12.05m                           |
| Up and Over Height       | 25ft 5in                                               | 7.74m       | 27ft 1in                           | 8.25m                            |
| A - Stowed Length        | 21ft 8in                                               | 6.6m        | 28ft 7in                           | 8.72m                            |
| B - Stowed Width         | 5ft 9in                                                | 1.75m       | 8ft 2in                            | 2.49m                            |
| C - Stowed Height        | 6ft 7in                                                | 2m          | 8ft 3in                            | 2.56m                            |
| D - Platform Length      | 4ft 12in                                               | 1.52m       | 6.00ft(standard)<br>8.01ft(option) | 1.83m(standard)<br>2.44 (option) |
| E - Platform Width       | 2ft 6in                                                | 0.76m       | 2.49ft(standard)<br>2.99ft(option) | 0.76m(standard)<br>0.91(option)  |
| F - Wheelbase            | 6ft 9in                                                | 2.05m       | 8ft 3in                            | 2.52m                            |
| G - Ground Clearance     | 8in                                                    | 0.20m       | 1ft 1in                            | 0.33m                            |
|                          |                                                        | Performance |                                    |                                  |
| Platform Capacity        | 510 lb                                                 | 230kg       | 550 lb                             | 250kg                            |
| Drive Speed              | 3.79 mph                                               | 6.1km/h     | 3.79 mph                           | 6.1km/h                          |
| Gradeability             | 30%(                                                   | 17°)        | 45%(24°)                           |                                  |
| Axles Oscillation        | /                                                      | /           | 8in                                | 0.20m                            |
| Turning Radius (Inside)  | 2ft 7in                                                | 0.79m       | 9ft 1in                            | 2.78m                            |
| Turning Radius (Outside) | 10ft 4in                                               | 3.15m       | 18ft                               | 5.49m                            |
| Swing                    | 360° continuous                                        |             | 360° continuous                    |                                  |
| Platform Rotation        | ±90°                                                   |             | ±90°                               |                                  |
| H-Tail Swing             | Oin                                                    | 0m          | 2ft                                | 0.6m                             |
| Max. Working Slope       | 2/                                                     | 4°          | 3/5°                               |                                  |
| Max. Wind Speed          | 27.96mph                                               | 12.5m/s     | 27.96mph                           | 12.5m/s                          |
|                          |                                                        | Power       |                                    |                                  |
| Battery                  | 24×2V/320Ah                                            |             | 24×2V/440Ah                        |                                  |
| Charger                  | 48V/60A                                                |             | 48V/60A                            |                                  |
| Drive Motor              | AC 32V                                                 | AC 32V      | AC 32V                             | AC 32V                           |
| Lift Motor               | DC 48V                                                 | DC 48V      | AC 32V                             | AC 32V                           |
| Auxiliary Power          |                                                        | I Pump      |                                    | / DC                             |
| ,                        |                                                        | ·           |                                    |                                  |
| Hydraulic Tank Capacity  | 7.9 (us gal)                                           | 30L         | 19.8 (us gal)                      | 75L                              |
| Drive                    | 2V                                                     |             | 4V                                 | VD                               |
| Tire                     |                                                        |             |                                    |                                  |
| Type                     | 240/55D17.5 Foam-filled Tires 33×12 D610 Foam-filled T |             | oam-filled Tires                   |                                  |
| Weight                   |                                                        |             |                                    |                                  |
| Gross                    | 14991 lb                                               | 6800kg      | 20283 lb                           | 9200kg                           |
|                          |                                                        |             |                                    |                                  |